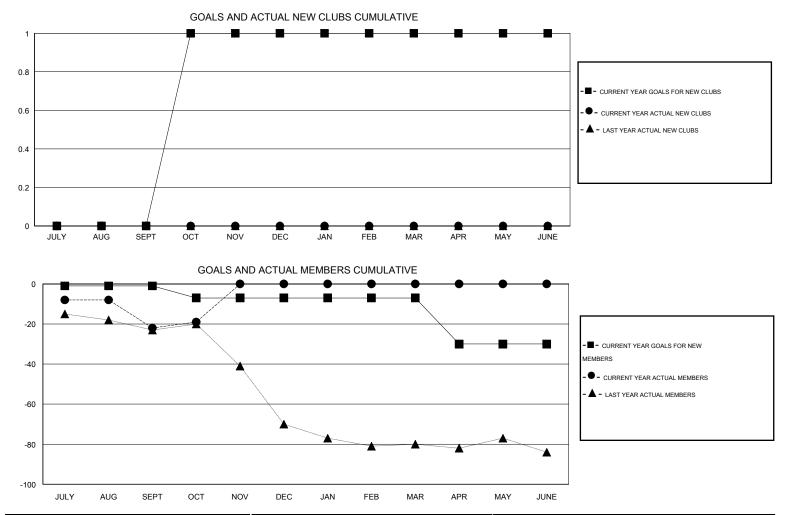

## LOCATION MICHIGAN

| GMT:                  | THOMAS I | MATNEY           |           | LOCATIC          | N MICHIGAN       |                       |                    |                                     |                    | GMT CA 1         |  |  |
|-----------------------|----------|------------------|-----------|------------------|------------------|-----------------------|--------------------|-------------------------------------|--------------------|------------------|--|--|
|                       |          |                  | Clubs     |                  |                  | Members               |                    |                                     |                    |                  |  |  |
| RESULTS FOR 2016-2017 |          |                  |           |                  |                  | RESULTS FOR 2016-2017 |                    |                                     |                    |                  |  |  |
| QUARTE                | R        | NEW CLUB<br>GOAL | NEW CLUBS | DROPPED<br>CLUBS | NET<br>GAIN/LOSS | QUARTER               | NEW MEMBER<br>GOAL | CHARTER AND<br>NEW MEMBERS<br>ADDED | DROPPED<br>MEMBERS | NET<br>GAIN/LOSS |  |  |
| JULY/AUG              | G/SEPT   | 0                | 0         | 0                | 0                | JULY/AUG/SEPT         | -1                 | 20                                  | 42                 | -22              |  |  |
| OCT/NOV               | /DEC     | 1                | 0         | 0                | 0                | OCT/NOV/DEC           | -6                 | 7                                   | 4                  | 3                |  |  |
| JAN/FEB/              | MAR      | 0                | 0         | 0                | 0                | JAN/FEB/MAR           | 0                  | 0                                   | 0                  | 0                |  |  |
| APR/MAY               | /JUNE    | 0                | 0         | 0                | 0                | APR/MAY/JUNE          | -23                | 0                                   | 0                  | 0                |  |  |